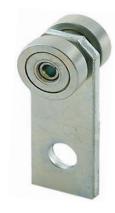

## TWO BEARING TROLLEY ASSEMBLY

MATERIAL: Carbon Steel Plate

Stainless Steel Ball Bearings- Sealed

FINISH: Electro-Plated Zinc

**SERVICE**: Designed to roll inside strut channel.

Not for continuous cycling applications.

**ORDERING:** Figure number, name and finish.

| PRODUCT # | DESIGN LOAD |        | RPM   | PLATE         | вох  |
|-----------|-------------|--------|-------|---------------|------|
|           | LBS         | kN     | IXI W | MATERIAL      | QTY. |
| TY100     | 150         | (.67)  | @600  | 1/4" x 1 1/4" | 50   |
|           | 225         | (1.00) | @300  |               |      |
|           | 437         | (1.94) | @100  |               |      |

Safety Factor of 2.5

Wt/C 48Lbs