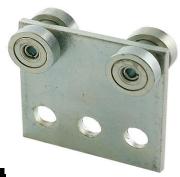

## FOUR BEARING TROLLEY ASSEMBLY

MATERIAL: Carbon Steel Plate

Stainless Steel Ball Bearings- Sealed FINISH: Electro-Plated Zinc

**SERVICE:** Designed to roll inside strut channel.

Not for continuous cycling applications.

ORDERING: Figure number, name and finish.

| PRODUCT # | DESIGN LOAD |        | RPM  | PLATE         | вох  |
|-----------|-------------|--------|------|---------------|------|
|           | LBS         | kN     | KFW  | MATERIAL      | QTY. |
| TY300     | 300         | (1.33) | @600 | 1/4" x 3 1/2" | 25   |
|           | 450         | (2.00) | @300 |               |      |
|           | 600         | (2.67) | @100 |               |      |

Safety Factor of 2.5

Wt/C 110Lbs